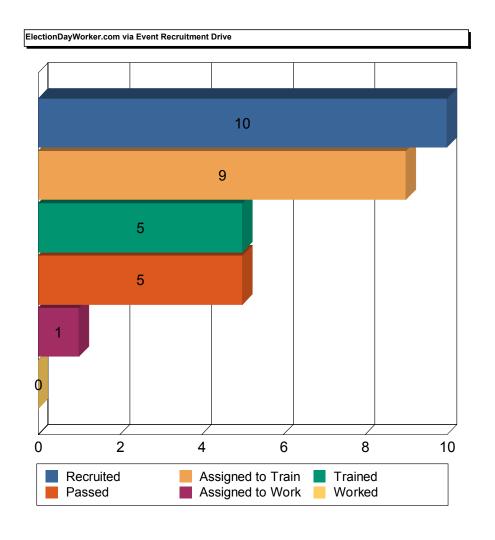

A.D. POLL SITE MONITORS are a bi-partisan team of specially trained Poll Workers who monitor an Assembly District on Election Day.

While the Coordinators, Inspectors, Poll Clerks and Information Clerks are required by law to be both a citizen and a registered voter, the Interpreters and Accessibility Clerks do not have such a requirement. County Committee applicants make up a great portion of the total complement needed to staff the polls but thousands of positions still must be filled. To this end, the Board trains and assigns poll workers recruited from various sources, including the City University of New York and numerous civic and advocacy groups. Poll Worker applicants also submit forms obtained from the Board's phone bank, Borough Offices, <a href="nyc.electiondayworker.com">nyc.electiondayworker.com</a>, or by indicating interest in serving when completing their Voter Registration applications.

### **POLL WORKER TRAINING AND INITIATIVES**

During 2015, we had 316 available Adjunct Trainers and Assistant Trainers to conduct poll worker training. There were 2,852 classes at 97 training sites throughout New York City. These classes train the poll workers to use the Basic Poll Worker Manual, visual aids, and various voter information forms and materials used on Election Day. Demonstrations of the AutoMARK Ballot Marking Device (BMD) and the Optical Scanner Voting System are included in the training. The Board assigned 80,216 workers to class and trained 43,678 poll workers in 2015. We continued to use step-by-step laminated instructions for the BMD and Scanners. The purpose of these cards is to make it easier for the Poll Workers to open and close the BMD and Scanners simply by working in teams of two — one reading the step-by-step instructions and the other performing the required steps.

### **EDO DEPARTMENT**

EDO Department Staff assists with educating voters on the BMD, Scanner, and Election Procedures. They organize demonstrations of equipment when requested throughout the five boroughs as well as attend recruitment events for Poll Workers. In 2015, there were 11,457 Poll Workers recruited through various events and organizations.