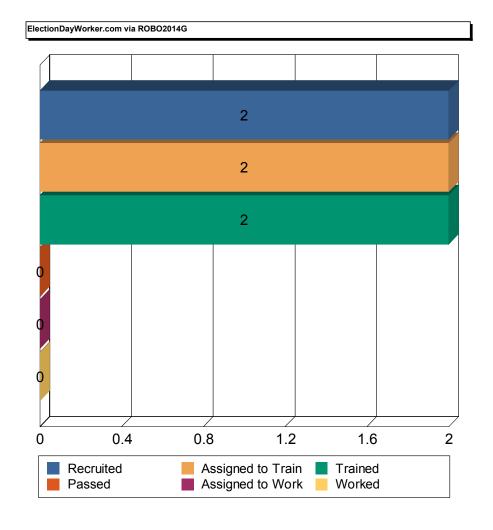

A.D. POLL SITE MONITORS are a bi-partisan team of specially trained Poll Workers who monitor an Assembly District on Election Day.

While the Coordinators, Inspectors, Poll Clerks and Information Clerks are required by law to be both a citizen and a registered voter, the Interpreters and Accessibility Clerks do not have such a requirement. County Committee applicants make up a great portion of the total complement needed to staff the polls but thousands of positions still must be filled. To this end, the Board trains and assigns poll workers recruited from various sources, including the City University of New York and numerous civic and advocacy groups. Poll Worker applicants also submit forms obtained from the Board's phone bank, Borough Offices, <a href="nyc.electiondayworker.com">nyc.electiondayworker.com</a>, or by indicating interest in serving when completing their Voter Registration applications.

### **POLL WORKER TRAINING AND INITIATIVES**

During 2015, we had 316 available Adjunct Trainers and Assistant Trainers to conduct poll worker training. There were 2,852 classes at 97 training sites throughout New York City. These classes train the poll workers to use the Basic Poll Worker Manual, visual aids, and various voter information forms and materials used on Election Day. Demonstrations of the AutoMARK Ballot Marking Device (BMD) and the Optical Scanner Voting System are included in the training. The Board assigned 80,216 workers to class and trained 43,678 poll workers in 2015. We continued to use step-by-step laminated instructions for the BMD and Scanners. The purpose of these cards is to make it easier for the Poll Workers to open and close the BMD and Scanners simply by working in teams of two — one reading the step-by-step instructions and the other performing the required steps.