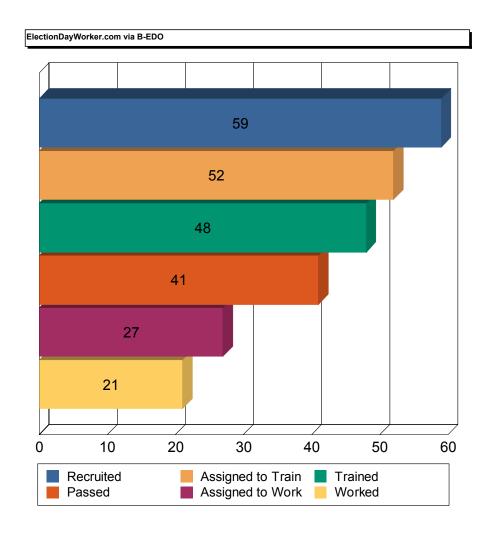

A.D. POLL SITE MONITORS are a bi-partisan team of specially trained Poll Workers who monitor an Assembly District on Election Day.

While the Coordinators, Inspectors, Poll Clerks and Information Clerks are required by law to be both a citizen and a registered voter, the Interpreters and Accessibility Clerks do not have such a requirement. County Committee applicants make up a great portion of the total complement needed to staff the polls but thousands of positions still must be filled. To this end, the Board trains and assigns poll workers recruited from various sources, including the City University of New York and numerous civic and advocacy groups. Poll Worker applicants also submit forms obtained from the Board's phone bank, Borough Offices, <a href="nyc.electiondayworker.com">nyc.electiondayworker.com</a>, or by indicating interest in serving when completing their Voter Registration applications.

### **POLL WORKER TRAINING AND INITIATIVES**

During 2015, we had 316 available Adjunct Trainers and Assistant Trainers to conduct poll worker training. There were 2,852 classes at 97 training sites throughout New York City. These classes train the poll workers to use the Basic Poll Worker Manual, visual aids, and various voter information forms and materials used on Election Day. Demonstrations of the AutoMARK Ballot Marking Device (BMD) and the Optical Scanner Voting System are included in the training. The Board assigned 80,216 workers to class and trained 43,678 poll workers in 2015. We continued to use step-by-step laminated instructions for the BMD and Scanners. The purpose of these cards is to make it easier for the Poll Workers to open and close the BMD and Scanners simply by working in teams of two — one reading the step-by-step instructions and the other performing the required steps.

### **EDO DEPARTMENT**

EDO Department Staff assists with educating voters on the BMD, Scanner, and Election Procedures. They organize demonstrations of equipment when requested throughout the five boroughs as well as attend recruitment events for Poll Workers. In 2015, there were 11,457 Poll Workers recruited through various events and organizations.