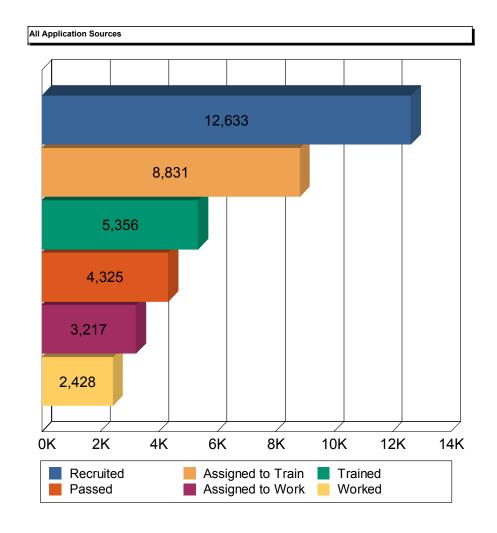

### **POLL WORKER TRAINING AND INITIATIVES**

During 2015, we had 316 available Adjunct Trainers and Assistant Trainers to conduct poll worker training. There were 2,852 classes at 97 training sites throughout New York City. These classes train the poll workers to use the Basic Poll Worker Manual, visual aids, and various voter information forms and materials used on Election Day. Demonstrations of the AutoMARK Ballot Marking Device (BMD) and the Optical Scanner Voting System are included in the training. The Board assigned 80,216 workers to class and trained 43,678 poll workers in 2015. We continued to use step-by-step laminated instructions for the BMD and Scanners. The purpose of these cards is to make it easier for the Poll Workers to open and close the BMD and Scanners simply by working in teams of two — one reading the step-by-step instructions and the other performing the required steps.

### **EDO DEPARTMENT**

EDO Department Staff assists with educating voters on the BMD, Scanner, and Election Procedures. They organize demonstrations of equipment when requested throughout the five boroughs as well as attend recruitment events for Poll Workers. In 2015, there were 11,457 Poll Workers recruited through various events and organizations.