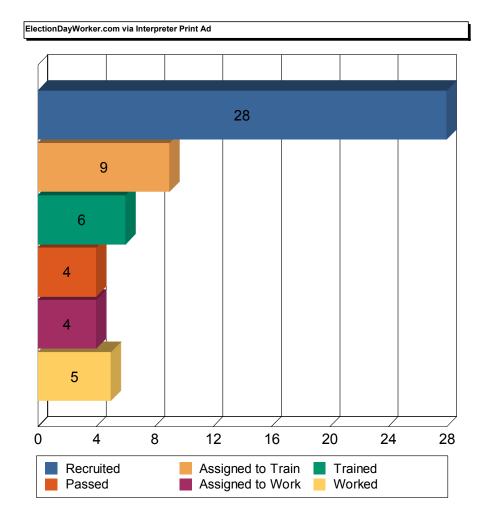

A.D. POLL SITE MONITORS are a bi-partisan team of specially trained Poll Workers who monitor an Assembly District on Election Day.

While the Coordinators, Inspectors, Poll Clerks and Information Clerks are required by law to be both a citizen and a registered voter, the Interpreters and Accessibility Clerks do not have such a requirement. County Committee applicants make up a great portion of the total complement needed to staff the polls but thousands of positions still must be filled. To this end, the Board trains and assigns poll workers recruited from various sources, including the City University of New York and numerous civic and advocacy groups. Poll Worker applicants also submit forms obtained from the Board's phone bank, Borough Offices, <a href="nyc.electiondayworker.com">nyc.electiondayworker.com</a>, or by indicating interest in serving when completing their Voter Registration applications.

### **POLL WORKER TRAINING AND INITIATIVES**

During 2015, we had 316 available Adjunct Trainers and Assistant Trainers to conduct poll worker training. There were 2,852 classes at 97 training sites throughout New York City. These classes train the poll workers to use the Basic Poll Worker Manual, visual aids, and various voter information forms and materials used on Election Day. Demonstrations of the AutoMARK Ballot Marking Device (BMD) and the Optical Scanner Voting System are included in the training. The Board assigned 80,216 workers to class and trained 43,678 poll workers in 2015. We continued to use step-by-step laminated instructions for the BMD and Scanners. The purpose of these cards is to make it easier for the Poll Workers to open and close the BMD and Scanners simply by working in teams of two — one reading the step-by-step instructions and the other performing the required steps.