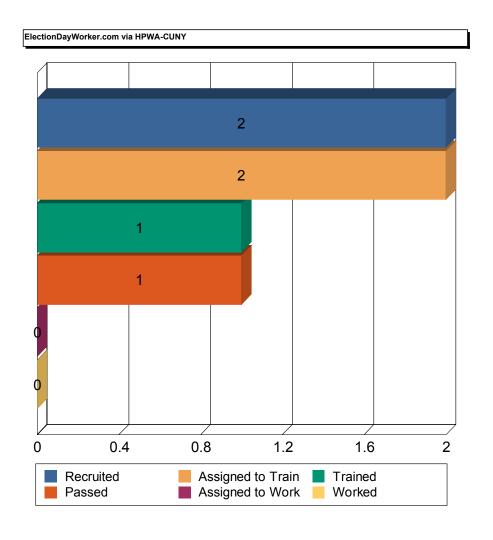

A.D. POLL SITE MONITORS are a bi-partisan team of specially trained Poll Workers who monitor an Assembly District on Election Day.

While the Coordinators, Inspectors, Poll Clerks and Information Clerks are required by law to be both a citizen and a registered voter, the Interpreters and Accessibility Clerks do not have such a requirement. County Committee applicants make up a great portion of the total complement needed to staff the polls but thousands of positions still must be filled. To this end, the Board trains and assigns poll workers recruited from various sources, including the City University of New York and numerous civic and advocacy groups. Poll Worker applicants also submit forms obtained from the Board's phone bank, Borough Offices, <a href="nyc.electiondayworker.com">nyc.electiondayworker.com</a>, or by indicating interest in serving when completing their Voter Registration applications.

### **POLL WORKER TRAINING AND INITIATIVES**

During 2015, we had 316 available Adjunct Trainers and Assistant Trainers to conduct poll worker training. There were 2,852 classes at 97 training sites throughout New York City. These classes train the poll workers to use the Basic Poll Worker Manual, visual aids, and various voter information forms and materials used on Election Day. Demonstrations of the AutoMARK Ballot Marking Device (BMD) and the Optical Scanner Voting System are included in the training. The Board assigned 80,216 workers to class and trained 43,678 poll workers in 2015. We continued to use step-by-step laminated instructions for the BMD and Scanners. The purpose of these cards is to make it easier for the Poll Workers to open and close the BMD and Scanners simply by working in teams of two — one reading the step-by-step instructions and the other performing the required steps.