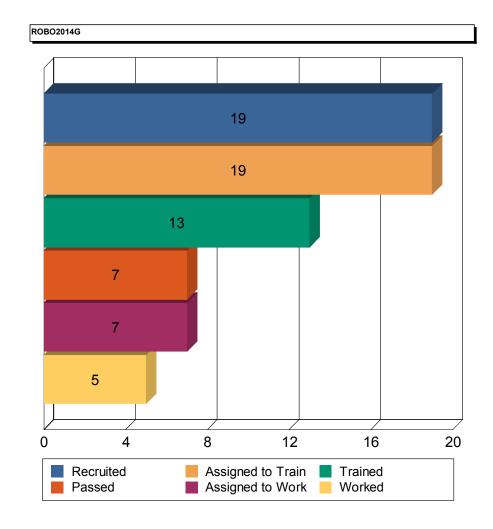

### **POLL WORKER TRAINING AND INITIATIVES**

During 2015, we had 316 available Adjunct Trainers and Assistant Trainers to conduct poll worker training. There were 2,852 classes at 97 training sites throughout New York City. These classes train the poll workers to use the Basic Poll Worker Manual, visual aids, and various voter information forms and materials used on Election Day. Demonstrations of the AutoMARK Ballot Marking Device (BMD) and the Optical Scanner Voting System are included in the training. The Board assigned 80,216 workers to class and trained 43,678 poll workers in 2015. We continued to use step-by-step laminated instructions for the BMD and Scanners. The purpose of these cards is to make it easier for the Poll Workers to open and close the BMD and Scanners simply by working in teams of two — one reading the step-by-step instructions and the other performing the required steps.

### **EDO DEPARTMENT**

EDO Department Staff assists with educating voters on the BMD, Scanner, and Election Procedures. They organize demonstrations of equipment when requested throughout the five boroughs as well as attend recruitment events for Poll Workers. In 2015, there were 11,457 Poll Workers recruited through various events and organizations.