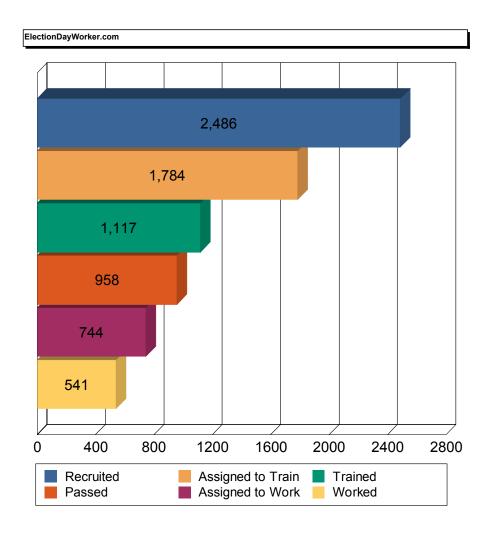

A.D. POLL SITE MONITORS are a bi-partisan team of specially trained Poll Workers who monitor an Assembly District on Election Day.

While the Coordinators, Inspectors, Poll Clerks and Information Clerks are required by law to be both a citizen and a registered voter, the Interpreters and Accessibility Clerks do not have such a requirement. County Committee applicants make up a great portion of the total complement needed to staff the polls but thousands of positions still must be filled. To this end, the Board trains and assigns poll workers recruited from various sources, including the City University of New York and numerous civic and advocacy groups. Poll Worker applicants also submit forms obtained from the Board's phone bank, Borough Offices, <a href="nyc.electiondayworker.com">nyc.electiondayworker.com</a>, or by indicating interest in serving when completing their Voter Registration applications.

### **EDO DEPARTMENT**

EDO Department Staff assists with educating voters on the BMD, Scanner, and Election Procedures. They organize demonstrations of equipment when requested throughout the five boroughs as well as attend recruitment events for Poll Workers. In 2015, there were 11,457 Poll Workers recruited through various events and organizations.