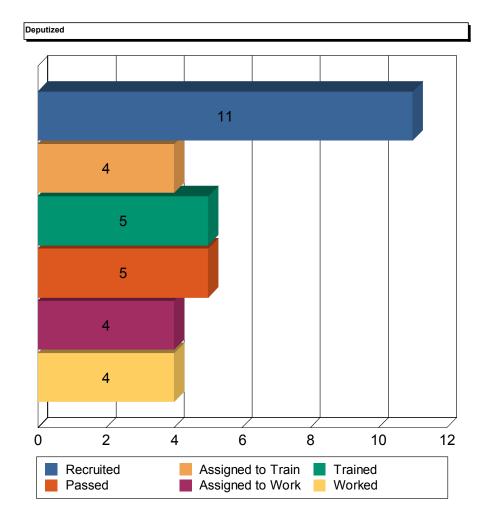

A.D. POLL SITE MONITORS are a bi-partisan team of specially trained Poll Workers who monitor an Assembly District on Election Day.

While the Coordinators, Inspectors, Poll Clerks and Information Clerks are required by law to be both a citizen and a registered voter, the Interpreters and Accessibility Clerks do not have such a requirement. County Committee applicants make up a great portion of the total complement needed to staff the polls but thousands of positions still must be filled. To this end, the Board trains and assigns poll workers recruited from various sources, including the City University of New York and numerous civic and advocacy groups. Poll Worker applicants also submit forms obtained from the Board's phone bank, Borough Offices, <a href="nyc.electiondayworker.com">nyc.electiondayworker.com</a>, or by indicating interest in serving when completing their Voter Registration applications.