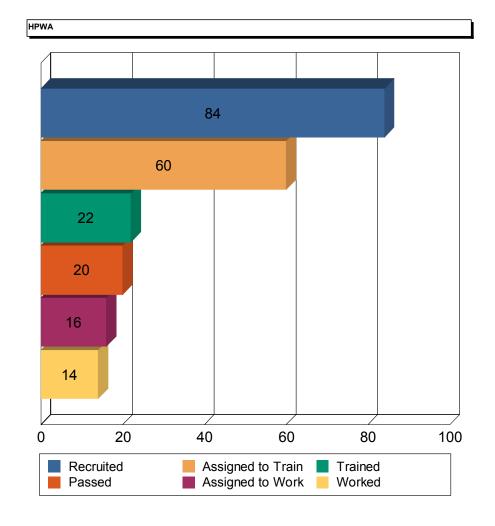

### **POLL WORKER TRAINING AND INITIATIVES**

During 2015, we had 316 available Adjunct Trainers and Assistant Trainers to conduct poll worker training. There were 2,852 classes at 97 training sites throughout New York City. These classes train the poll workers to use the Basic Poll Worker Manual, visual aids, and various voter information forms and materials used on Election Day. Demonstrations of the AutoMARK Ballot Marking Device (BMD) and the Optical Scanner Voting System are included in the training. The Board assigned 80,216 workers to class and trained 43,678 poll workers in 2015. We continued to use step-by-step laminated instructions for the BMD and Scanners. The purpose of these cards is to make it easier for the Poll Workers to open and close the BMD and Scanners simply by working in teams of two — one reading the step-by-step instructions and the other performing the required steps.

### **EDO DEPARTMENT**

EDO Department Staff assists with educating voters on the BMD, Scanner, and Election Procedures. They organize demonstrations of equipment when requested throughout the five boroughs as well as attend recruitment events for Poll Workers. In 2015, there were 11,457 Poll Workers recruited through various events and organizations.