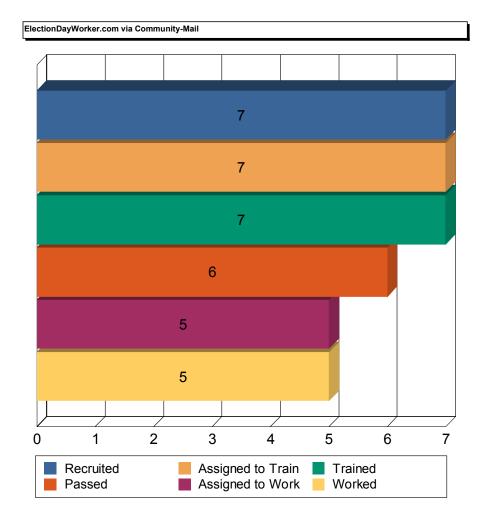

### **EDO DEPARTMENT**

EDO Department Staff assists with educating voters on the BMD, Scanner, and Election Procedures. They organize demonstrations of equipment when requested throughout the five boroughs as well as attend recruitment events for Poll Workers. In 2015, there were 11,457 Poll Workers recruited through various events and organizations.