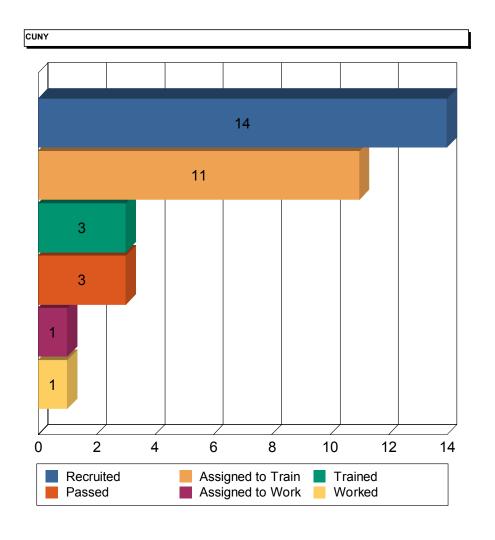

A.D. POLL SITE MONITORS are a bi-partisan team of specially trained Poll Workers who monitor an Assembly District on Election Day.

While the Coordinators, Inspectors, Poll Clerks and Information Clerks are required by law to be both a citizen and a registered voter, the Interpreters and Accessibility Clerks do not have such a requirement. County Committee applicants make up a great portion of the total complement needed to staff the polls but thousands of positions still must be filled. To this end, the Board trains and assigns poll workers recruited from various sources, including the City University of New York and numerous civic and advocacy groups. Poll Worker applicants also submit forms obtained from the Board's phone bank, Borough Offices, <a href="nyc.electiondayworker.com">nyc.electiondayworker.com</a>, or by indicating interest in serving when completing their Voter Registration applications.