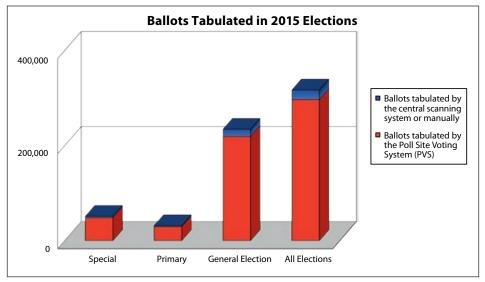

9.37%              | 2                                 | 0                          | 0                   |  |
| Primary                                                   | 918             | 909               | 99.02%              | 6                                 | 3                          | 0                   |  |
| General                                                   | 3,784           | 3,683             | 97.33%              | 87                                | 14                         | 0                   |  |

Figure 1

<sup>\*\*\*</sup> Hardware malfunction



Figure 2

<sup>\*</sup> Could not be read due to improper closing of the Pollsite Voting System (PVS)

<sup>\*\*</sup> PMD not delivered to Precinct to be read

### Electronic Voting Systems Department Cont'd





Figure 3 Figure 4



Figure 5

### Personnel and Records Management



NINA CRISPINO
Director of Personnel /
Records Management Officer

The Personnel Department is responsible for the well being of all employees at the Board of Elections. As a new employee is processed, in addition to completing the appropriate paperwork, both the Policies and Procedures Handbook and Conflict of Interest Board (COIB) Manual are provided and an Identification Card is issued.

Health Insurance, Management Benefits Fund, Deferred Compensation and Pension Benefits are the responsibilities of the Personnel Department as well as the processing of all Workers' Compensation claims. All benefits are updated as needed throughout the tenure of the BOE employee. Verification of Employment and Unemployment Benefits