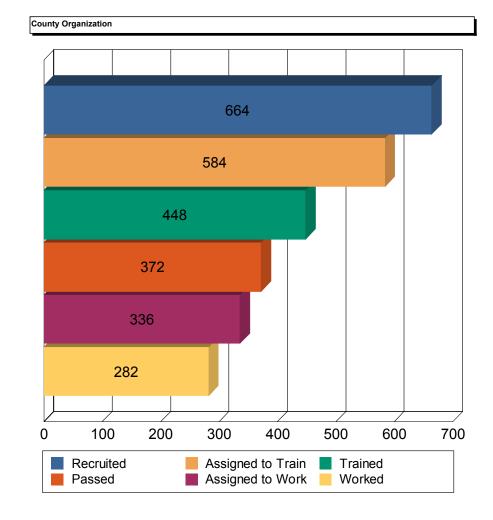

### **EDO DEPARTMENT**

EDO Department Staff assists with educating voters on the BMD, Scanner, and Election Procedures. They organize demonstrations of equipment when requested throughout the five boroughs as well as attend recruitment events for Poll Workers. In 2015, there were 11,457 Poll Workers recruited through various events and organizations.