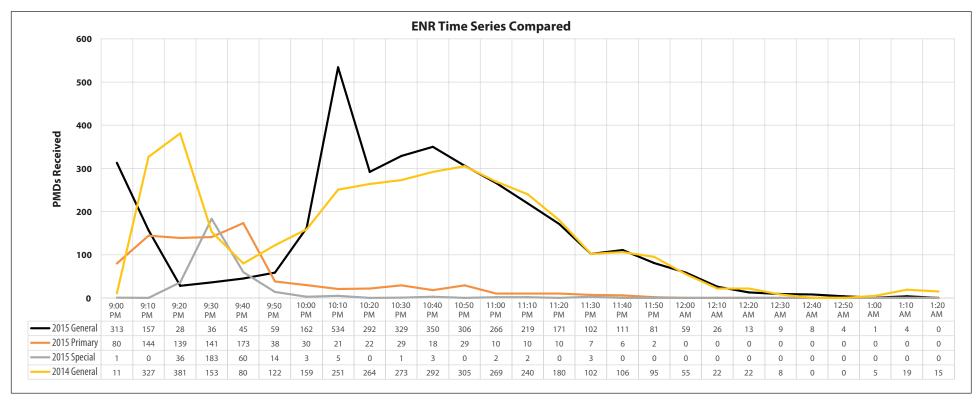

ELECTION NIGHT REPORTING CLERKS (ENR) Every Police Precinct in New York City has a four person bipartisan Election Night Reporting Team (ENR Team) assigned to report at 7pm. The ENR Team is responsible for the setup and testing of the Equipment prior to the close of Polls.

Once the Polls Close, the ENR Team awaits the arrival of Police Officers transporting the Large Yellow Scanner Voting Records Bag, which contains the Portable Memory Device (PMD), the Zero Report and the Results Tape. The ENR team uses the Radio Frequency Identification (RFID) Station to verify that the all of the Small Yellow Scanner Pouches and PMDs have been delivered. Once verified, the ENR Team uses the Election Night Reporting Laptop to upload and transmit the Results to the Board of Elections.