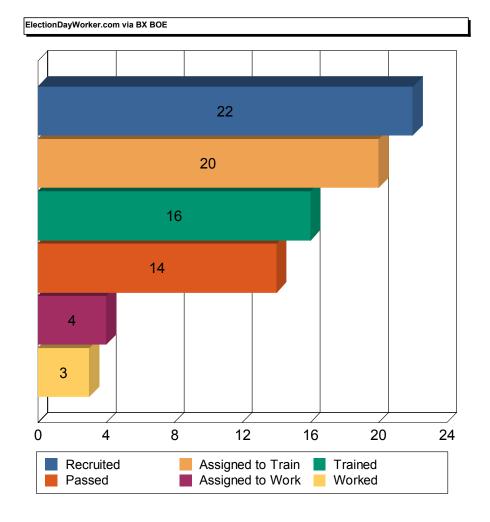

A.D. POLL SITE MONITORS are a bi-partisan team of specially trained Poll Workers who monitor an Assembly District on Election Day.

While the Coordinators, Inspectors, Poll Clerks and Information Clerks are required by law to be both a citizen and a registered voter, the Interpreters and Accessibility Clerks do not have such a requirement. County Committee applicants make up a great portion of the total complement needed to staff the polls but thousands of positions still must be filled. To this end, the Board trains and assigns poll workers recruited from various sources, including the City University of New York and numerous civic and advocacy groups. Poll Worker applicants also submit forms obtained from the Board's phone bank, Borough Offices, <a href="nyc.electiondayworker.com">nyc.electiondayworker.com</a>, or by indicating interest in serving when completing their Voter Registration applications.

### **POLL WORKER TRAINING AND INITIATIVES**

During 2015, we had 316 available Adjunct Trainers and Assistant Trainers to conduct poll worker training. There were 2,852 classes at 97 training sites throughout New York City. These classes train the poll workers to use the Basic Poll Worker Manual, visual aids, and various voter information forms and materials used on Election Day. Demonstrations of the AutoMARK Ballot Marking Device (BMD) and the Optical Scanner Voting System are included in the training. The Board assigned 80,216 workers to class and trained 43,678 poll workers in 2015. We continued to use step-by-step laminated instructions for the BMD and Scanners. The purpose of these cards is to make it easier for the Poll Workers to open and close the BMD and Scanners simply by working in teams of two — one reading the step-by-step instructions and the other performing the required steps.

### **EDO DEPARTMENT**

EDO Department Staff assists with educating voters on the BMD, Scanner, and Election Procedures. They organize demonstrations of equipment when requested throughout the five boroughs as well as attend recruitment events for Poll Workers. In 2015, there were 11,457 Poll Workers recruited through various events and organizations.