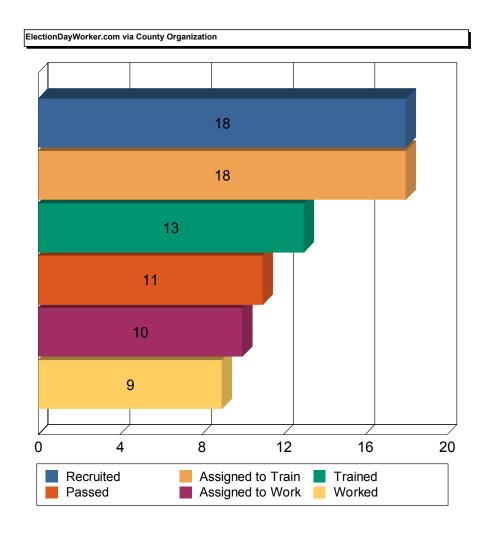

### **EDO DEPARTMENT**

EDO Department Staff assists with educating voters on the BMD, Scanner, and Election Procedures. They organize demonstrations of equipment when requested throughout the five boroughs as well as attend recruitment events for Poll Workers. In 2015, there were 11,457 Poll Workers recruited through various events and organizations.