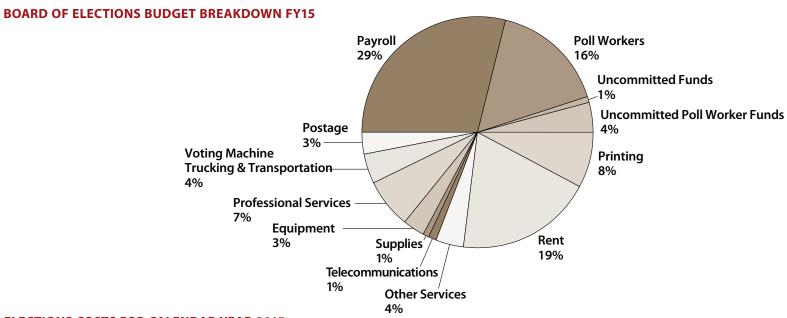

r Phone Bank system at the General office and Staten Island office, as well as the build-out and outfitting of a new Queens Borough office facility located at 118-35 Queens Boulevard.

#### **FINANCIAL ANALYSIS FOR FISCAL YEAR 2015**

(A New York City Fiscal Year runs from July 1st to June 30th of the following calendar year)

|                              | FY15 Adopted Budget | FY15 Final Budget |
|------------------------------|---------------------|-------------------|
| Personal Services            | \$55,917,347        | \$54,818,700      |
| Other Than Personal Services | \$54,951,825        | \$58,082,635      |
| Total                        | \$110,869,172       | \$112,901,335     |
| Staff                        | 355                 | 355               |

### Finance Cont'd



#### **ELECTIONS COSTS FOR CALENDAR YEAR 2015**

|                                          | Special Election 11th Congressional<br>District -5/5/15 | Primary Elections – 9/10/15 | General Election – 11/3/15 |
|------------------------------------------|---------------------------------------------------------|-----------------------------|----------------------------|
| Advertising                              | \$97,369                                                | \$419,209                   | \$185,534                  |
| Ballot Printing                          | \$76,026                                                | \$202,794                   | \$800,000 *                |
| Election Event Printing                  | \$24,016