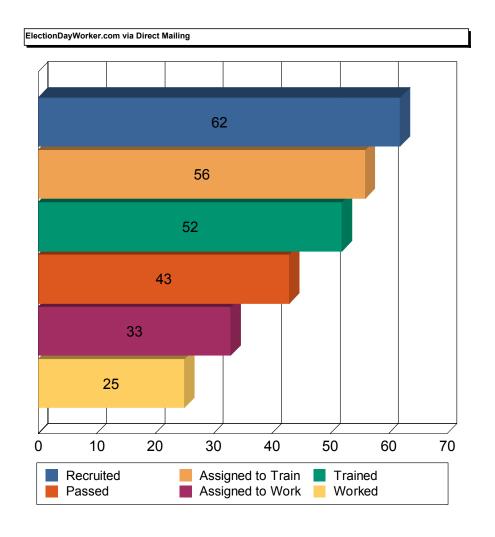

### **EDO DEPARTMENT**

EDO Department Staff assists with educating voters on the BMD, Scanner, and Election Procedures. They organize demonstrations of equipment when requested throughout the five boroughs as well as attend recruitment events for Poll Workers. In 2015, there were 11,457 Poll Workers recruited through various events and organizations.