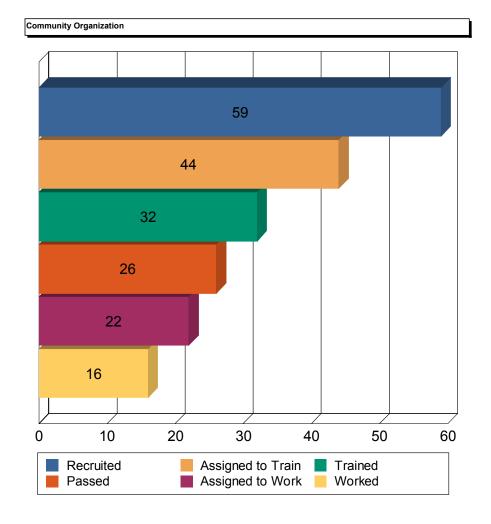

### **EDO DEPARTMENT**

EDO Department Staff assists with educating voters on the BMD, Scanner, and Election Procedures. They organize demonstrations of equipment when requested throughout the five boroughs as well as attend recruitment events for Poll Workers. In 2015, there were 11,457 Poll Workers recruited through various events and organizations.