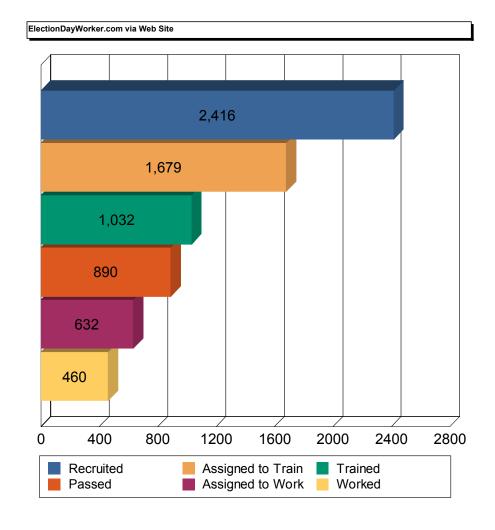

A.D. POLL SITE MONITORS are a bi-partisan team of specially trained Poll Workers who monitor an Assembly District on Election Day.

While the Coordinators, Inspectors, Poll Clerks and Information Clerks are required by law to be both a citizen and a registered voter, the Interpreters and Accessibility Clerks do not have such a requirement. County Committee applicants make up a great portion of the total complement needed to staff the polls but thousands of positions still must be filled. To this end, the Board trains and assigns poll workers recruited from various sources, including the City University of New York and numerous civic and advocacy groups. Poll Worker applicants also submit forms obtained from the Board's phone bank, Borough Offices, <a href="nyc.electiondayworker.com">nyc.electiondayworker.com</a>, or by indicating interest in serving when completing their Voter Registration applications.

### **POLL WORKER TRAINING AND INITIATIVES**

During 2015, we had 316 available Adjunct Trainers and Assistant Trainers to conduct poll worker training. There were 2,852 classes at 97 training sites throughout New York City. These classes train the poll workers to use the Basic Poll Worker Manual, visual aids, and various voter information forms and materials used on Election Day. Demonstrations of the AutoMARK Ballot Marking Device (BMD) and the Optical Scanner Voting System are included in the training. The Board assigned 80,216 workers to class and trained 43,678 poll workers in 2015. We continued to use step-by-step laminated instructions for the BMD and Scanners. The purpose of these cards is to make it easier for the Poll Workers to open and close the BMD and Scanners simply by working in teams of two — one reading the step-by-step instructions and the other performing the required steps.