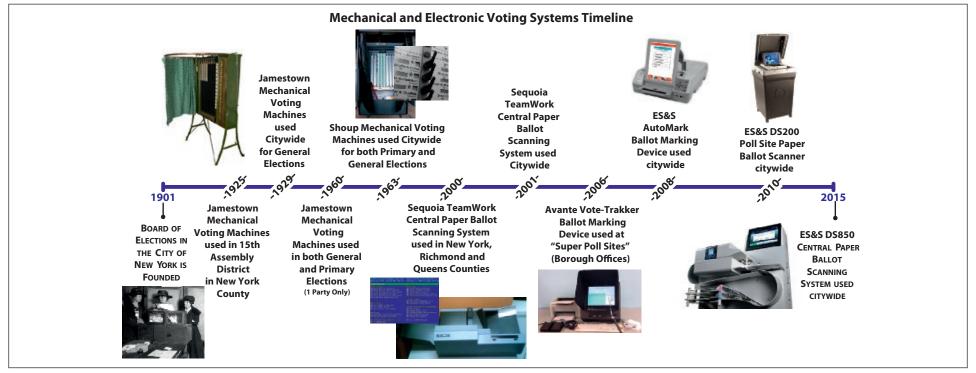

2                                 | 0                          | 0                   |  |
| Primary                                                   | 918             | 909               | 99.02%              | 6                                 | 3                          | 0                   |  |
| General                                                   | 3,784           | 3,683             | 97.33%              | 87                                | 14                         | 0                   |  |

Figure 1

<sup>\*\*\*</sup> Hardware malfunction



Figure 2

<sup>\*</sup> Could not be read due to improper closing of the Pollsite Voting System (PVS)

<sup>\*\*</sup> PMD not delivered to Precinct to be read

### Electronic Voting Systems Department Cont'd





Figure 3 Figure 4



Figure 5

### Personnel and Records Management



NINA CRISPINO
Director of Personnel /
Records Management Officer

The Personnel Department is responsible for the well being of all employees at the Board of Elections. As a new employee is processed, in addition to completing the appropriate paperwork, both the Policies and Procedures Handbook and Conflict of Interest Board (COIB) Manual are provided and an Identification Card is issued.

Health Insurance, Management Benefits Fund, Deferred Compensation and Pension Benefits are the responsibilities of the Personnel Department as well as the processing of all Workers' Compensation claims. All benefits are updated as needed throughout the tenure of the BOE employee. Verification of Employment and Unemployment Benefits applications are also