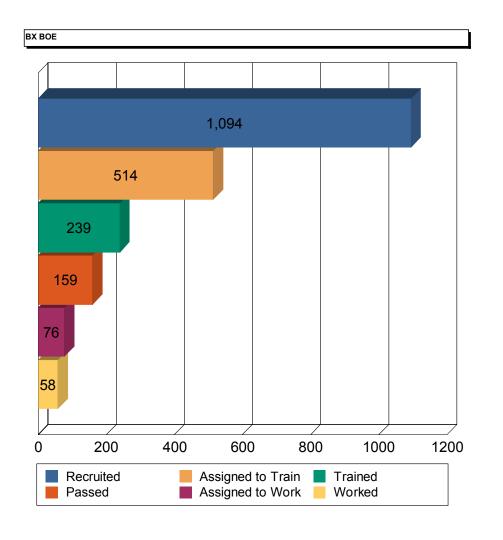

### **EDO DEPARTMENT**

EDO Department Staff assists with educating voters on the BMD, Scanner, and Election Procedures. They organize demonstrations of equipment when requested throughout the five boroughs as well as attend recruitment events for Poll Workers. In 2015, there were 11,457 Poll Workers recruited through various events and organizations.