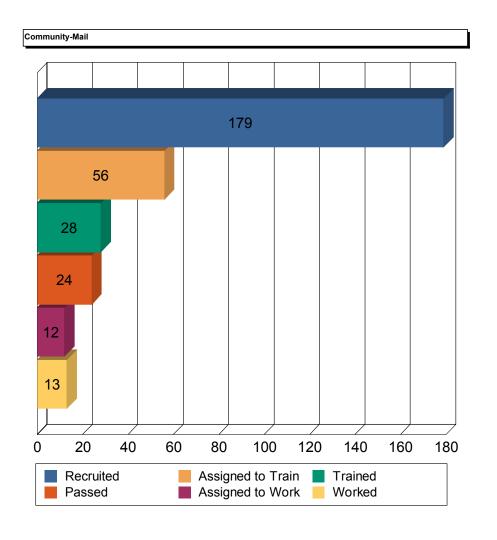

### **EDO DEPARTMENT**

EDO Department Staff assists with educating voters on the BMD, Scanner, and Election Procedures. They organize demonstrations of equipment when requested throughout the five boroughs as well as attend recruitment events for Poll Workers. In 2015, there were 11,457 Poll Workers recruited through various events and organizations.