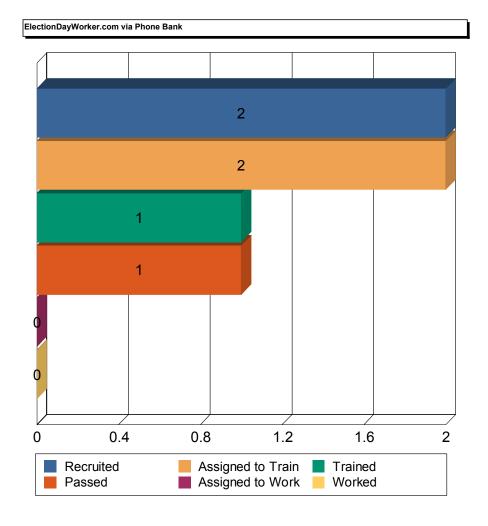

A.D. POLL SITE MONITORS are a bi-partisan team of specially trained Poll Workers who monitor an Assembly District on Election Day.

While the Coordinators, Inspectors, Poll Clerks and Information Clerks are required by law to be both a citizen and a registered voter, the Interpreters and Accessibility Clerks do not have such a requirement. County Committee applicants make up a great portion of the total complement needed to staff the polls but thousands of positions still must be filled. To this end, the Board trains and assigns poll workers recruited from various sources, including the City University of New York and numerous civic and advocacy groups. Poll Worker applicants also submit forms obtained from the Board's phone bank, Borough Offices, <a href="nyc.electiondayworker.com">nyc.electiondayworker.com</a>, or by indicating interest in serving when completing their Voter Registration applications.

### **POLL WORKER TRAINING AND INITIATIVES**

During 2015, we had 316 available Adjunct Trainers and Assistant Trainers to conduct poll worker training. There were 2,852 classes at 97 training sites throughout New York City. These classes train the poll workers to use the Basic Poll Worker Manual, visual aids, and various voter information forms and materials used on Election Day. Demonstrations of the AutoMARK Ballot Marking Device (BMD) and the Optical Scanner Voting System are included in the training. The Board assigned 80,216 workers to class and trained 43,678 poll workers in 2015. We continued to use step-by-step laminated instructions for the BMD and Scanners. The purpose of these cards is to make it easier for the Poll Workers to open and close the BMD and Scanners simply by working in teams of two — one reading the step-by-step instructions and the other performing the required steps.

### **EDO DEPARTMENT**

EDO Department Staff assists with educating voters on the BMD, Scanner, and Election Procedures. They organize demonstrations of equipment when requested throughout the five boroughs as well as attend recruitment events for Poll Workers. In 2015, there were 11,457 Poll Workers recruited through various events and organizations.