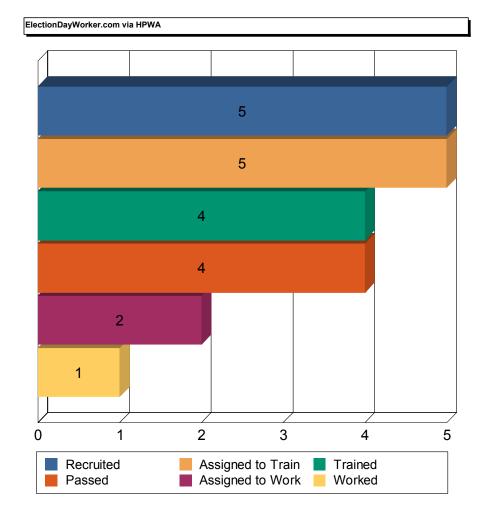

A.D. POLL SITE MONITORS are a bi-partisan team of specially trained Poll Workers who monitor an Assembly District on Election Day.

While the Coordinators, Inspectors, Poll Clerks and Information Clerks are required by law to be both a citizen and a registered voter, the Interpreters and Accessibility Clerks do not have such a requirement. County Committee applicants make up a great portion of the total complement needed to staff the polls but thousands of positions still must be filled. To this end, the Board trains and assigns poll workers recruited from various sources, including the City University of New York and numerous civic and advocacy groups. Poll Worker applicants also submit forms obtained from the Board's phone bank, Borough Offices, <a href="nyc.electiondayworker.com">nyc.electiondayworker.com</a>, or by indicating interest in serving when completing their Voter Registration applications.

### **POLL WORKER TRAINING AND INITIATIVES**

During 2015, we had 316 available Adjunct Trainers and Assistant Trainers to conduct poll worker training. There were 2,852 classes at 97 training sites throughout New York City. These classes train the poll workers to use the Basic Poll Worker Manual, visual aids, and various voter information forms and materials used on Election Day. Demonstrations of the AutoMARK Ballot Marking Device (BMD) and the Optical Scanner Voting System are included in the training. The Board assigned 80,216 workers to class and trained 43,678 poll workers in 2015. We continued to use step-by-step laminated instructions for the BMD and Scanners. The purpose of these cards is to make it easier for the Poll Workers to open and close the BMD and Scanners simply by working in teams of two — one reading the step-by-step instructions and the other performing the required steps.