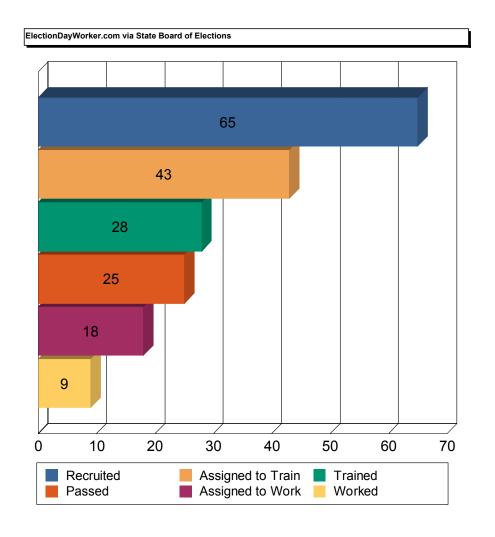

A.D. POLL SITE MONITORS are a bi-partisan team of specially trained Poll Workers who monitor an Assembly District on Election Day.

While the Coordinators, Inspectors, Poll Clerks and Information Clerks are required by law to be both a citizen and a registered voter, the Interpreters and Accessibility Clerks do not have such a requirement. County Committee applicants make up a great portion of the total complement needed to staff the polls but thousands of positions still must be filled. To this end, the Board trains and assigns poll workers recruited from various sources, including the City University of New York and numerous civic and advocacy groups. Poll Worker applicants also submit forms obtained from the Board's phone bank, Borough Offices, <a href="nyc.electiondayworker.com">nyc.electiondayworker.com</a>, or by indicating interest in serving when completing their Voter Registration applications.

### **POLL WORKER TRAINING AND INITIATIVES**

During 2015, we had 316 available Adjunct Trainers and Assistant Trainers to conduct poll worker training. There were 2,852 classes at 97 training sites throughout New York City. These classes train the poll workers to use the Basic Poll Worker Manual, visual aids, and various voter information forms and materials used on Election Day. Demonstrations of the AutoMARK Ballot Marking Device (BMD) and the Optical Scanner Voting System are included in the training. The Board assigned 80,216 workers to class and trained 43,678 poll workers in 2015. We continued to use step-by-step laminated instructions for the BMD and Scanners. The purpose of these cards is to make it easier for the Poll Workers to open and close the BMD and Scanners simply by working in teams of two — one reading the step-by-step instructions and the other performing the required steps.