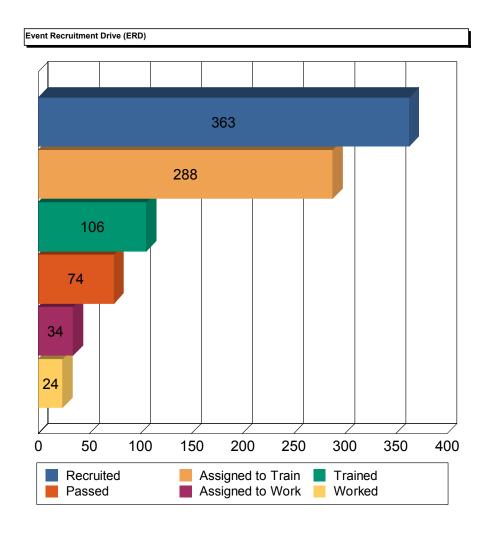

A.D. POLL SITE MONITORS are a bi-partisan team of specially trained Poll Workers who monitor an Assembly District on Election Day.

While the Coordinators, Inspectors, Poll Clerks and Information Clerks are required by law to be both a citizen and a registered voter, the Interpreters and Accessibility Clerks do not have such a requirement. County Committee applicants make up a great portion of the total complement needed to staff the polls but thousands of positions still must be filled. To this end, the Board trains and assigns poll workers recruited from various sources, including the City University of New York and numerous civic and advocacy groups. Poll Worker applicants also submit forms obtained from the Board's phone bank, Borough Offices, <a href="nyc.electiondayworker.com">nyc.electiondayworker.com</a>, or by indicating interest in serving when completing their Voter Registration applications.

### **POLL WORKER TRAINING AND INITIATIVES**

During 2015, we had 316 available Adjunct Trainers and Assistant Trainers to conduct poll worker training. There were 2,852 classes at 97 training sites throughout New York City. These classes train the poll workers to use the Basic Poll Worker Manual, visual aids, and various voter information forms and materials used on Election Day. Demonstrations of the AutoMARK Ballot Marking Device (BMD) and the Optical Scanner Voting System are included in the training. The Board assigned 80,216 workers to class and trained 43,678 poll workers in 2015. We continued to use step-by-step laminated instructions for the BMD and Scanners. The purpose of these cards is to make it easier for the Poll Workers to open and close the BMD and Scanners simply by working in teams of two — one reading the step-by-step instructions and the other performing the required steps.