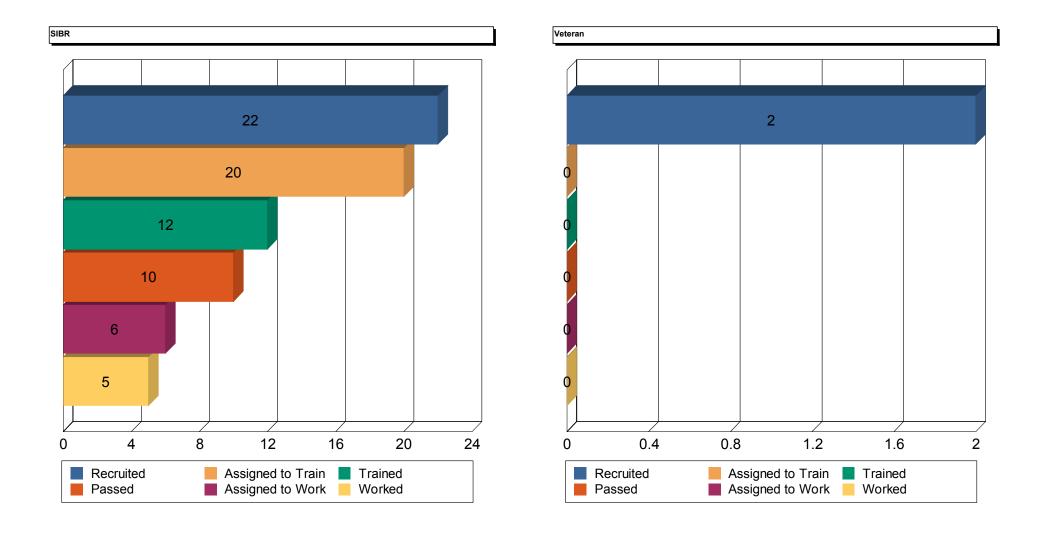

### **POLL WORKER TRAINING AND INITIATIVES**

During 2015, we had 316 available Adjunct Trainers and Assistant Trainers to conduct poll worker training. There were 2,852 classes at 97 training sites throughout New York City. These classes train the poll workers to use the Basic Poll Worker Manual, visual aids, and various voter information forms and materials used on Election Day. Demonstrations of the AutoMARK Ballot Marking Device (BMD) and the Optical Scanner Voting System are included in the training. The Board assigned 80,216 workers to class and trained 43,678 poll workers in 2015. We continued to use step-by-step laminated instructions for the BMD and Scanners. The purpose of these cards is to make it easier for the Poll Workers to open and close the BMD and Scanners simply by working in teams of two — one reading the step-by-step instructions and the other performing the required steps.

### **EDO DEPARTMENT**

EDO Department Staff assists with educating voters on the BMD, Scanner, and Election Procedures. They organize demonstrations of equipment when requested throughout the five boroughs as well as attend recruitment events for Poll Workers. In 2015, there were 11,457 Poll Workers recruited through various events and organizations.