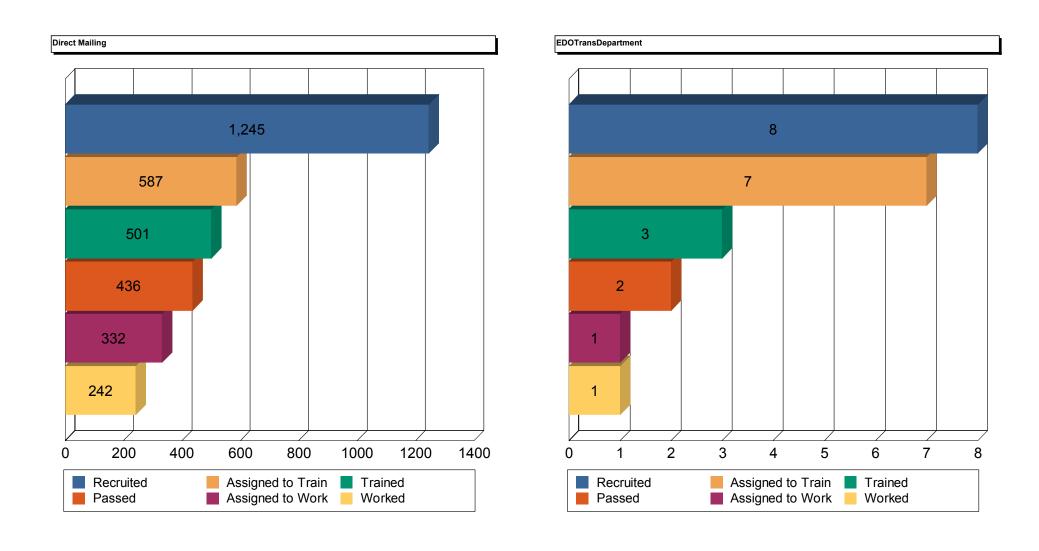

A.D. POLL SITE MONITORS are a bi-partisan team of specially trained Poll Workers who monitor an Assembly District on Election Day.

While the Coordinators, Inspectors, Poll Clerks and Information Clerks are required by law to be both a citizen and a registered voter, the Interpreters and Accessibility Clerks do not have such a requirement. County Committee applicants make up a great portion of the total complement needed to staff the polls but thousands of positions still must be filled. To this end, the Board trains and assigns poll workers recruited from various sources, including the City University of New York and numerous civic and advocacy groups. Poll Worker applicants also submit forms obtained from the Board's phone bank, Borough Offices, <a href="nyc.electiondayworker.com">nyc.electiondayworker.com</a>, or by indicating interest in serving when completing their Voter Registration applications.