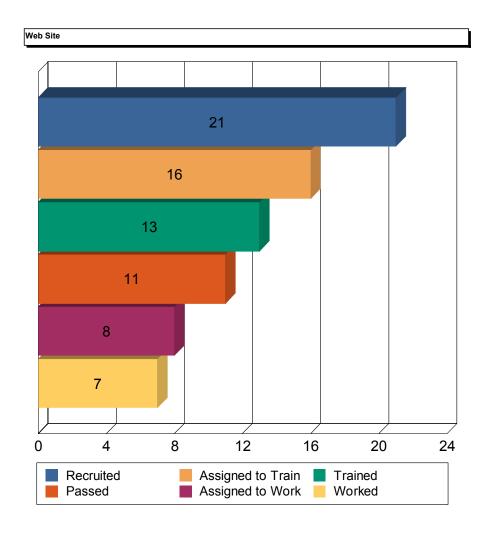

### **POLL WORKER TRAINING AND INITIATIVES**

During 2015, we had 316 available Adjunct Trainers and Assistant Trainers to conduct poll worker training. There were 2,852 classes at 97 training sites throughout New York City. These classes train the poll workers to use the Basic Poll Worker Manual, visual aids, and various voter information forms and materials used on Election Day. Demonstrations of the AutoMARK Ballot Marking Device (BMD) and the Optical Scanner Voting System are included in the training. The Board assigned 80,216 workers to class and trained 43,678 poll workers in 2015. We continued to use step-by-step laminated instructions for the BMD and Scanners. The purpose of these cards is to make it easier for the Poll Workers to open and close the BMD and Scanners simply by working in teams of two — one reading the step-by-step instructions and the other performing the required steps.

### **EDO DEPARTMENT**

EDO Department Staff assists with educating voters on the BMD, Scanner, and Election Procedures. They organize demonstrations of equipment when requested throughout the five boroughs as well as attend recruitment events for Poll Workers. In 2015, there were 11,457 Poll Workers recruited through various events and organizations.