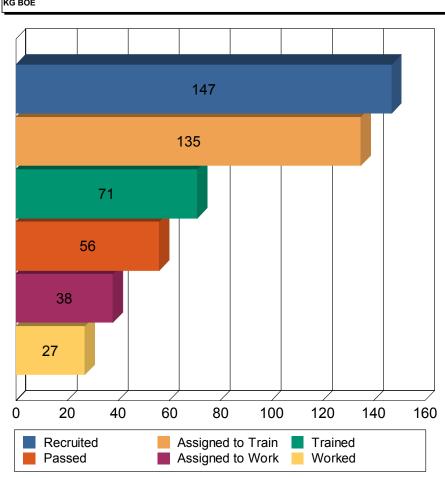

### **POLL WORKER TRAINING AND INITIATIVES**

During 2015, we had 316 available Adjunct Trainers and Assistant Trainers to conduct poll worker training. There were 2,852 classes at 97 training sites throughout New York City. These classes train the poll workers to use the Basic Poll Worker Manual, visual aids, and various voter information forms and materials used on Election Day. Demonstrations of the AutoMARK Ballot Marking Device (BMD) and the Optical Scanner Voting System are included in the training. The Board assigned 80,216 workers to class and trained 43,678 poll workers in 2015. We continued to use step-by-step laminated instructions for the BMD and Scanners. The purpose of these cards is to make it easier for the Poll Workers to open and close the BMD and Scanners simply by working in teams of two — one reading the step-by-step instructions and the other performing the required steps.

### **EDO DEPARTMENT**

EDO Department Staff assists with educating voters on the BMD, Scanner, and Election Procedures. They organize demonstrations of equipment when requested throughout the five boroughs as well as attend recruitment events for Poll Workers. In 2015, there were 11,457 Poll Workers recruited through various events and organizations.