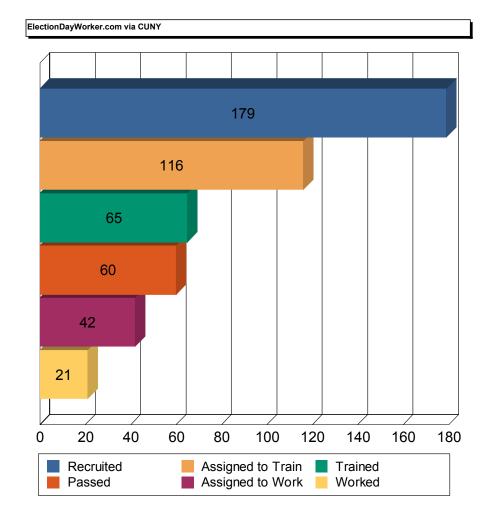

A.D. POLL SITE MONITORS are a bi-partisan team of specially trained Poll Workers who monitor an Assembly District on Election Day.

While the Coordinators, Inspectors, Poll Clerks and Information Clerks are required by law to be both a citizen and a registered voter, the Interpreters and Accessibility Clerks do not have such a requirement. County Committee applicants make up a great portion of the total complement needed to staff the polls but thousands of positions still must be filled. To this end, the Board trains and assigns poll workers recruited from various sources, including the City University of New York and numerous civic and advocacy groups. Poll Worker applicants also submit forms obtained from the Board's phone bank, Borough Offices, <a href="nyc.electiondayworker.com">nyc.electiondayworker.com</a>, or by indicating interest in serving when completing their Voter Registration applications.

### **EDO DEPARTMENT**

EDO Department Staff assists with educating voters on the BMD, Scanner, and Election Procedures. They organize demonstrations of equipment when requested throughout the five boroughs as well as attend recruitment events for Poll Workers. In 2015, there were 11,457 Poll Workers recruited through various events and organizations.