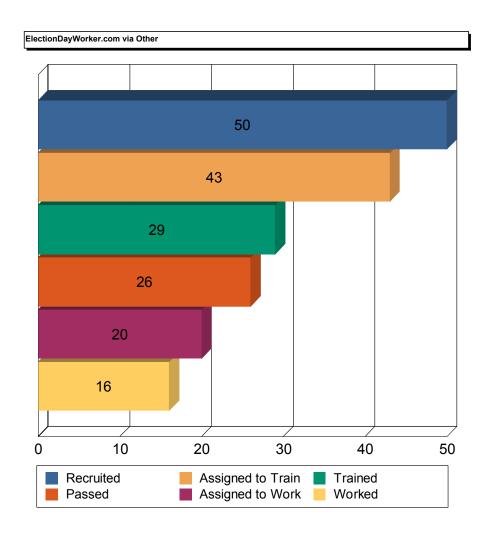

A.D. POLL SITE MONITORS are a bi-partisan team of specially trained Poll Workers who monitor an Assembly District on Election Day.

While the Coordinators, Inspectors, Poll Clerks and Information Clerks are required by law to be both a citizen and a registered voter, the Interpreters and Accessibility Clerks do not have such a requirement. County Committee applicants make up a great portion of the total complement needed to staff the polls but thousands of positions still must be filled. To this end, the Board trains and assigns poll workers recruited from various sources, including the City University of New York and numerous civic and advocacy groups. Poll Worker applicants also submit forms obtained from the Board's phone bank, Borough Offices, <a href="nyc.electiondayworker.com">nyc.electiondayworker.com</a>, or by indicating interest in serving when completing their Voter Registration applications.

### **POLL WORKER TRAINING AND INITIATIVES**

During 2015, we had 316 available Adjunct Trainers and Assistant Trainers to conduct poll worker training. There were 2,852 classes at 97 training sites throughout New York City. These classes train the poll workers to use the Basic Poll Worker Manual, visual aids, and various voter information forms and materials used on Election Day. Demonstrations of the AutoMARK Ballot Marking Device (BMD) and the Optical Scanner Voting System are included in the training. The Board assigned 80,216 workers to class and trained 43,678 poll workers in 2015. We continued to use step-by-step laminated instructions for the BMD and Scanners. The purpose of these cards is to make it easier for the Poll Workers to open and close the BMD and Scanners simply by working in teams of two — one reading the step-by-step instructions and the other performing the required steps.

### **EDO DEPARTMENT**

EDO Department Staff assists with educating voters on the BMD, Scanner, and Election Procedures. They organize demonstrations of equipment when requested throughout the five boroughs as well as attend recruitment events for Poll Workers. In 2015, there were 11,457 Poll Workers recruited through various events and organizations.