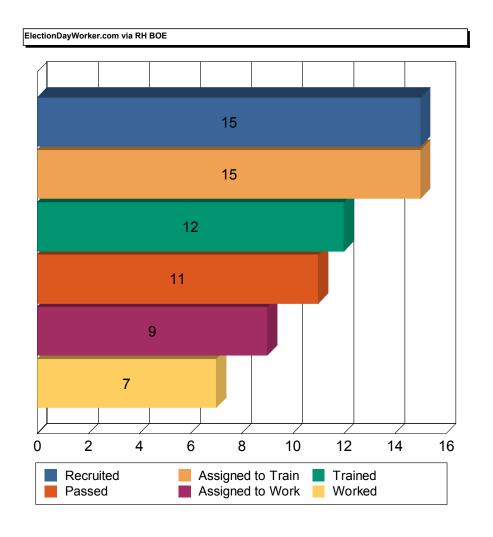

A.D. POLL SITE MONITORS are a bi-partisan team of specially trained Poll Workers who monitor an Assembly District on Election Day.

While the Coordinators, Inspectors, Poll Clerks and Information Clerks are required by law to be both a citizen and a registered voter, the Interpreters and Accessibility Clerks do not have such a requirement. County Committee applicants make up a great portion of the total complement needed to staff the polls but thousands of positions still must be filled. To this end, the Board trains and assigns poll workers recruited from various sources, including the City University of New York and numerous civic and advocacy groups. Poll Worker applicants also submit forms obtained from the Board's phone bank, Borough Offices, <a href="nyc.electiondayworker.com">nyc.electiondayworker.com</a>, or by indicating interest in serving when completing their Voter Registration applications.

### **POLL WORKER TRAINING AND INITIATIVES**

During 2015, we had 316 available Adjunct Trainers and Assistant Trainers to conduct poll worker training. There were 2,852 classes at 97 training sites throughout New York City. These classes train the poll workers to use the Basic Poll Worker Manual, visual aids, and various voter information forms and materials used on Election Day. Demonstrations of the AutoMARK Ballot Marking Device (BMD) and the Optical Scanner Voting System are included in the training. The Board assigned 80,216 workers to class and trained 43,678 poll workers in 2015. We continued to use step-by-step laminated instructions for the BMD and Scanners. The purpose of these cards is to make it easier for the Poll Workers to open and close the BMD and Scanners simply by working in teams of two — one reading the step-by-step instructions and the other performing the required steps.

### **EDO DEPARTMENT**

EDO Department Staff assists with educating voters on the BMD, Scanner, and Election Procedures. They organize demonstrations of equipment when requested throughout the five boroughs as well as attend recruitment events for Poll Workers. In 2015, there were 11,457 Poll Workers recruited through various events and organizations.