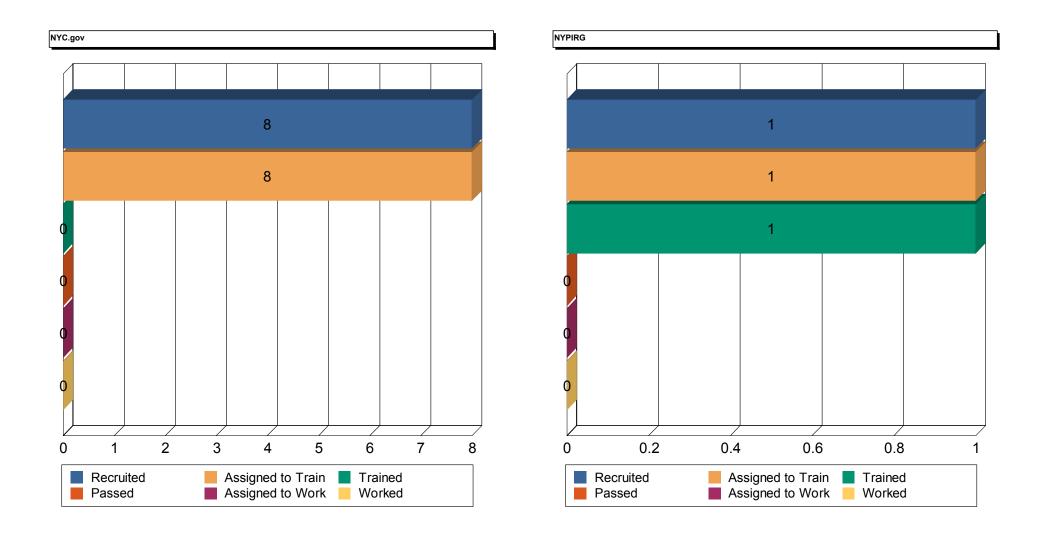

### **POLL WORKER TRAINING AND INITIATIVES**

During 2015, we had 316 available Adjunct Trainers and Assistant Trainers to conduct poll worker training. There were 2,852 classes at 97 training sites throughout New York City. These classes train the poll workers to use the Basic Poll Worker Manual, visual aids, and various voter information forms and materials used on Election Day. Demonstrations of the AutoMARK Ballot Marking Device (BMD) and the Optical Scanner Voting System are included in the training. The Board assigned 80,216 workers to class and trained 43,678 poll workers in 2015. We continued to use step-by-step laminated instructions for the BMD and Scanners. The purpose of these cards is to make it easier for the Poll Workers to open and close the BMD and Scanners simply by working in teams of two — one reading the step-by-step instructions and the other performing the required steps.

### **EDO DEPARTMENT**

EDO Department Staff assists with educating voters on the BMD, Scanner, and Election Procedures. They organize demonstrations of equipment when requested throughout the five boroughs as well as attend recruitment events for Poll Workers. In 2015, there were 11,457 Poll Workers recruited through various events and organizations.