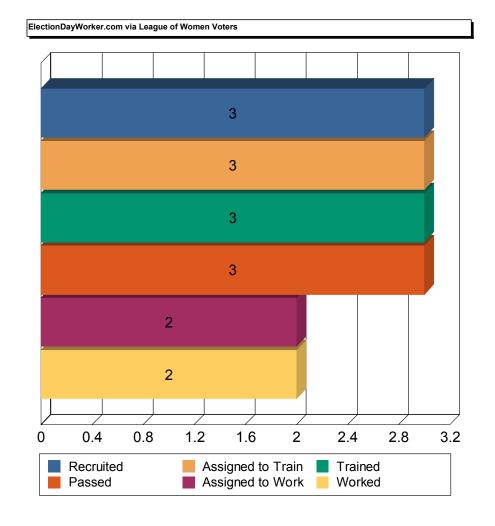

A.D. POLL SITE MONITORS are a bi-partisan team of specially trained Poll Workers who monitor an Assembly District on Election Day.

While the Coordinators, Inspectors, Poll Clerks and Information Clerks are required by law to be both a citizen and a registered voter, the Interpreters and Accessibility Clerks do not have such a requirement. County Committee applicants make up a great portion of the total complement needed to staff the polls but thousands of positions still must be filled. To this end, the Board trains and assigns poll workers recruited from various sources, including the City University of New York and numerous civic and advocacy groups. Poll Worker applicants also submit forms obtained from the Board's phone bank, Borough Offices, <a href="nyc.electiondayworker.com">nyc.electiondayworker.com</a>, or by indicating interest in serving when completing their Voter Registration applications.

### **POLL WORKER TRAINING AND INITIATIVES**

During 2015, we had 316 available Adjunct Trainers and Assistant Trainers to conduct poll worker training. There were 2,852 classes at 97 training sites throughout New York City. These classes train the poll workers to use the Basic Poll Worker Manual, visual aids, and various voter information forms and materials used on Election Day. Demonstrations of the AutoMARK Ballot Marking Device (BMD) and the Optical Scanner Voting System are included in the training. The Board assigned 80,216 workers to class and trained 43,678 poll workers in 2015. We continued to use step-by-step laminated instructions for the BMD and Scanners. The purpose of these cards is to make it easier for the Poll Workers to open and close the BMD and Scanners simply by working in teams of two — one reading the step-by-step instructions and the other performing the required steps.