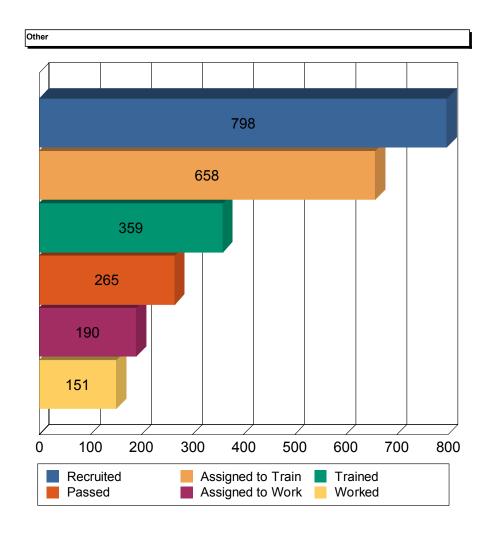

### **POLL WORKER TRAINING AND INITIATIVES**

During 2015, we had 316 available Adjunct Trainers and Assistant Trainers to conduct poll worker training. There were 2,852 classes at 97 training sites throughout New York City. These classes train the poll workers to use the Basic Poll Worker Manual, visual aids, and various voter information forms and materials used on Election Day. Demonstrations of the AutoMARK Ballot Marking Device (BMD) and the Optical Scanner Voting System are included in the training. The Board assigned 80,216 workers to class and trained 43,678 poll workers in 2015. We continued to use step-by-step laminated instructions for the BMD and Scanners. The purpose of these cards is to make it easier for the Poll Workers to open and close the BMD and Scanners simply by working in teams of two — one reading the step-by-step instructions and the other performing the required steps.

### **EDO DEPARTMENT**

EDO Department Staff assists with educating voters on the BMD, Scanner, and Election Procedures. They organize demonstrations of equipment when requested throughout the five boroughs as well as attend recruitment events for Poll Workers. In 2015, there were 11,457 Poll Workers recruited through various events and organizations.