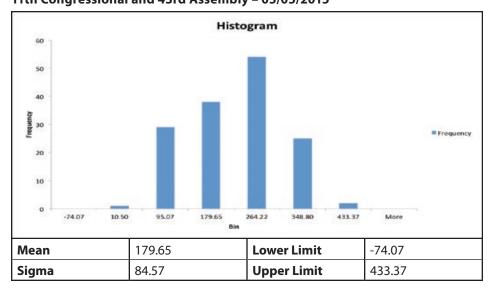

eir voices heard.

### **Appendix Table of Contents**

#### **VOTERS PER WORKER**

- **11th Congressional and 43rd Assembly** 05/05/2015
- **69 Primary Election** 09/10/2015
- **75 General Election** 11/03/2015

#### **INSPECTOR / POLL CLERK BREAKDOWNS**

- 90 11th Congressional and 43rd Assembly 05/05/2015
- **93 Primary Election** 09/10/2015
- **99 General Election** 11/03/2015

#### **INTERPRETER BREAKDOWNS**

- **114 11th Congressional and 43rd Assembly** 05/05/2015
- **117 Primary Election** 09/10/2015
- **122 General Election** 11/03/2015
- **134 Poll Worker Applications Received** 2015
- **138** Annual Recruitment By Application Source 2015

# **VOTERS PER WORKER**

11th Congressional and 43rd Assembly 05/05/2015

VOTERS PER WORKER 11th Congressional and 43rd Assembly – 05/05/2015



| County | Poll Site                                 | Voters | Workers | Voters/<br>Worker |
|--------|-------------------------------------------|--------|---------|-------------------|
| KG     | 00039-PS 206                              | 133    | 16      | 8.31              |
| KG     | 00046-IS 228                              | 2,160  | 18      | 120.00            |
| KG     | 00050-PS 95                               | 3,877  | 21      | 184.62            |
| KG     | 10045-Crown Heights Branch Public Library | 840    | 13      | 64.62             |
| KG     | 10046-Homecrest Branch Public Library     | 496    | 14      | 35.43             |
| KG     | 10052-Telecommunications HS               | 1,101  | 16      | 68.81             |
| KG     | 10122-Youth Center