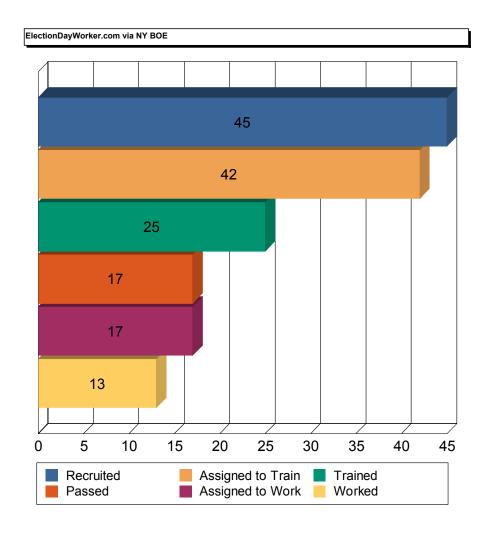

A.D. POLL SITE MONITORS are a bi-partisan team of specially trained Poll Workers who monitor an Assembly District on Election Day.

While the Coordinators, Inspectors, Poll Clerks and Information Clerks are required by law to be both a citizen and a registered voter, the Interpreters and Accessibility Clerks do not have such a requirement. County Committee applicants make up a great portion of the total complement needed to staff the polls but thousands of positions still must be filled. To this end, the Board trains and assigns poll workers recruited from various sources, including the City University of New York and numerous civic and advocacy groups. Poll Worker applicants also submit forms obtained from the Board's phone bank, Borough Offices, <a href="nyc.electiondayworker.com">nyc.electiondayworker.com</a>, or by indicating interest in serving when completing their Voter Registration applications.

### **POLL WORKER TRAINING AND INITIATIVES**

During 2015, we had 316 available Adjunct Trainers and Assistant Trainers to conduct poll worker training. There were 2,852 classes at 97 training sites throughout New York City. These classes train the poll workers to use the Basic Poll Worker Manual, visual aids, and various voter information forms and materials used on Election Day. Demonstrations of the AutoMARK Ballot Marking Device (BMD) and the Optical Scanner Voting System are included in the training. The Board assigned 80,216 workers to class and trained 43,678 poll workers in 2015. We continued to use step-by-step laminated instructions for the BMD and Scanners. The purpose of these cards is to make it easier for the Poll Workers to open and close the BMD and Scanners simply by working in teams of two — one reading the step-by-step instructions and the other performing the required steps.