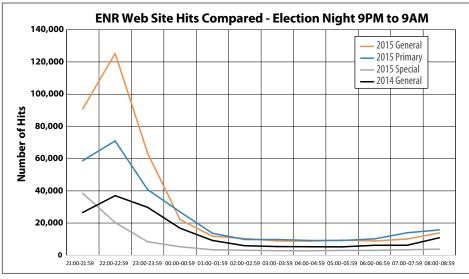

ELECTION NIGHT REPORTING CLERKS (ENR) Every Police Precinct in New York City has a four person bipartisan Election Night Reporting Team (ENR Team) assigned to report at 7pm. The ENR Team is responsible for the setup and testing of the Equipment prior to the close of Polls.

Once the Polls Close, the ENR Team awaits the arrival of Police Officers transporting the Large Yellow Scanner Voting Records Bag, which contains the Portable Memory Device (PMD), the Zero Report and the Results Tape. The ENR team uses the Radio Frequency Identification (RFID) Station to verify that the all of the Small Yellow Scanner Pouches and PMDs have been delivered. Once verified, the ENR Team uses the Election Night Reporting Laptop to upload and transmit the Results to the Board of Elections.