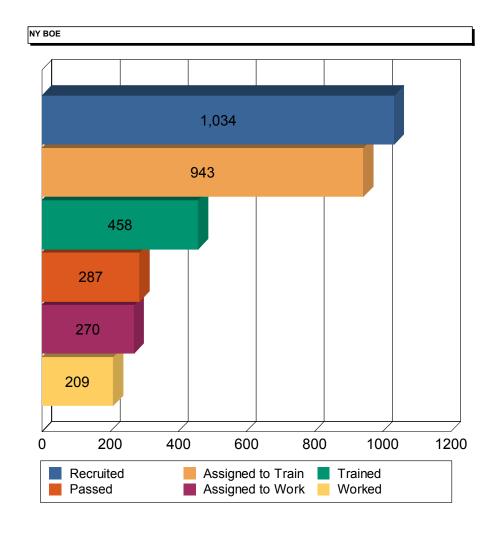

### **POLL WORKER TRAINING AND INITIATIVES**

During 2015, we had 316 available Adjunct Trainers and Assistant Trainers to conduct poll worker training. There were 2,852 classes at 97 training sites throughout New York City. These classes train the poll workers to use the Basic Poll Worker Manual, visual aids, and various voter information forms and materials used on Election Day. Demonstrations of the AutoMARK Ballot Marking Device (BMD) and the Optical Scanner Voting System are included in the training. The Board assigned 80,216 workers to class and trained 43,678 poll workers in 2015. We continued to use step-by-step laminated instructions for the BMD and Scanners. The purpose of these cards is to make it easier for the Poll Workers to open and close the BMD and Scanners simply by working in teams of two — one reading the step-by-step instructions and the other performing the required steps.

### **EDO DEPARTMENT**

EDO Department Staff assists with educating voters on the BMD, Scanner, and Election Procedures. They organize demonstrations of equipment when requested throughout the five boroughs as well as attend recruitment events for Poll Workers. In 2015, there were 11,457 Poll Workers recruited through various events and organizations.