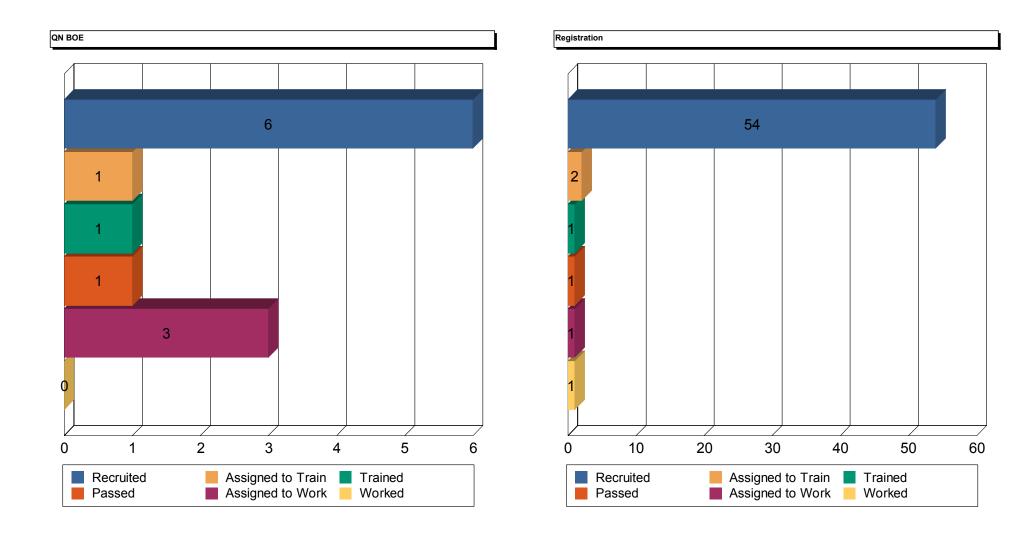

### **POLL WORKER TRAINING AND INITIATIVES**

During 2015, we had 316 available Adjunct Trainers and Assistant Trainers to conduct poll worker training. There were 2,852 classes at 97 training sites throughout New York City. These classes train the poll workers to use the Basic Poll Worker Manual, visual aids, and various voter information forms and materials used on Election Day. Demonstrations of the AutoMARK Ballot Marking Device (BMD) and the Optical Scanner Voting System are included in the training. The Board assigned 80,216 workers to class and trained 43,678 poll workers in 2015. We continued to use step-by-step laminated instructions for the BMD and Scanners. The purpose of these cards is to make it easier for the Poll Workers to open and close the BMD and Scanners simply by working in teams of two — one reading the step-by-step instructions and the other performing the required steps.

### **EDO DEPARTMENT**

EDO Department Staff assists with educating voters on the BMD, Scanner, and Election Procedures. They organize demonstrations of equipment when requested throughout the five boroughs as well as attend recruitment events for Poll Workers. In 2015, there were 11,457 Poll Workers recruited through various events and organizations.