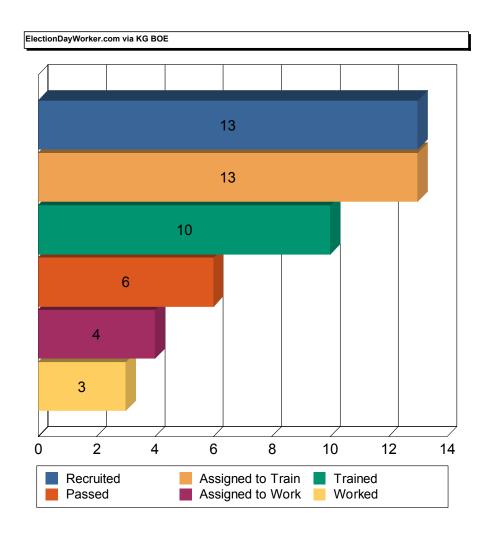

A.D. POLL SITE MONITORS are a bi-partisan team of specially trained Poll Workers who monitor an Assembly District on Election Day.

While the Coordinators, Inspectors, Poll Clerks and Information Clerks are required by law to be both a citizen and a registered voter, the Interpreters and Accessibility Clerks do not have such a requirement. County Committee applicants make up a great portion of the total complement needed to staff the polls but thousands of positions still must be filled. To this end, the Board trains and assigns poll workers recruited from various sources, including the City University of New York and numerous civic and advocacy groups. Poll Worker applicants also submit forms obtained from the Board's phone bank, Borough Offices, <a href="nyc.electiondayworker.com">nyc.electiondayworker.com</a>, or by indicating interest in serving when completing their Voter Registration applications.

### **POLL WORKER TRAINING AND INITIATIVES**

During 2015, we had 316 available Adjunct Trainers and Assistant Trainers to conduct poll worker training. There were 2,852 classes at 97 training sites throughout New York City. These classes train the poll workers to use the Basic Poll Worker Manual, visual aids, and various voter information forms and materials used on Election Day. Demonstrations of the AutoMARK Ballot Marking Device (BMD) and the Optical Scanner Voting System are included in the training. The Board assigned 80,216 workers to class and trained 43,678 poll workers in 2015. We continued to use step-by-step laminated instructions for the BMD and Scanners. The purpose of these cards is to make it easier for the Poll Workers to open and close the BMD and Scanners simply by working in teams of two — one reading the step-by-step instructions and the other performing the required steps.