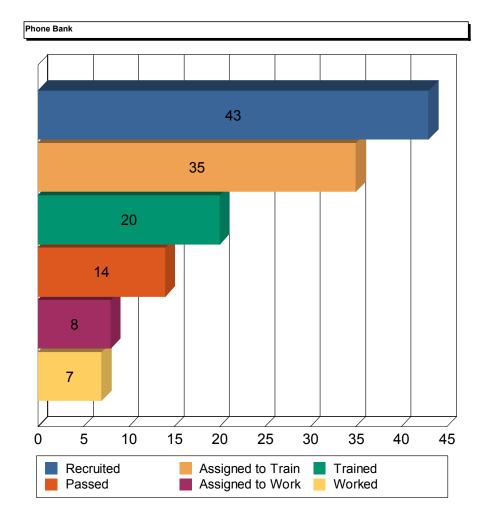

### **POLL WORKER TRAINING AND INITIATIVES**

During 2015, we had 316 available Adjunct Trainers and Assistant Trainers to conduct poll worker training. There were 2,852 classes at 97 training sites throughout New York City. These classes train the poll workers to use the Basic Poll Worker Manual, visual aids, and various voter information forms and materials used on Election Day. Demonstrations of the AutoMARK Ballot Marking Device (BMD) and the Optical Scanner Voting System are included in the training. The Board assigned 80,216 workers to class and trained 43,678 poll workers in 2015. We continued to use step-by-step laminated instructions for the BMD and Scanners. The purpose of these cards is to make it easier for the Poll Workers to open and close the BMD and Scanners simply by working in teams of two — one reading the step-by-step instructions and the other performing the required steps.

### **EDO DEPARTMENT**

EDO Department Staff assists with educating voters on the BMD, Scanner, and Election Procedures. They organize demonstrations of equipment when requested throughout the five boroughs as well as attend recruitment events for Poll Workers. In 2015, there were 11,457 Poll Workers recruited through various events and organizations.