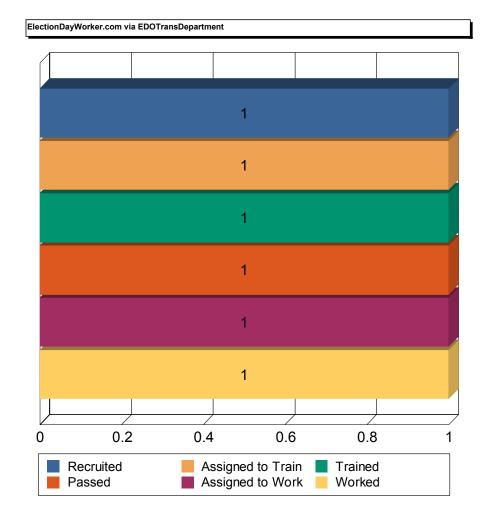

A.D. POLL SITE MONITORS are a bi-partisan team of specially trained Poll Workers who monitor an Assembly District on Election Day.

While the Coordinators, Inspectors, Poll Clerks and Information Clerks are required by law to be both a citizen and a registered voter, the Interpreters and Accessibility Clerks do not have such a requirement. County Committee applicants make up a great portion of the total complement needed to staff the polls but thousands of positions still must be filled. To this end, the Board trains and assigns poll workers recruited from various sources, including the City University of New York and numerous civic and advocacy groups. Poll Worker applicants also submit forms obtained from the Board's phone bank, Borough Offices, <a href="nyc.electiondayworker.com">nyc.electiondayworker.com</a>, or by indicating interest in serving when completing their Voter Registration applications.

### **POLL WORKER TRAINING AND INITIATIVES**

During 2015, we had 316 available Adjunct Trainers and Assistant Trainers to conduct poll worker training. There were 2,852 classes at 97 training sites throughout New York City. These classes train the poll workers to use the Basic Poll Worker Manual, visual aids, and various voter information forms and materials used on Election Day. Demonstrations of the AutoMARK Ballot Marking Device (BMD) and the Optical Scanner Voting System are included in the training. The Board assigned 80,216 workers to class and trained 43,678 poll workers in 2015. We continued to use step-by-step laminated instructions for the BMD and Scanners. The purpose of these cards is to make it easier for the Poll Workers to open and close the BMD and Scanners simply by working in teams of two — one reading the step-by-step instructions and the other performing the required steps.