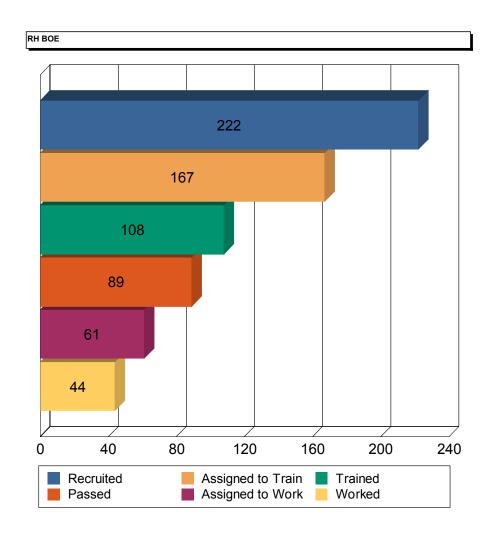

### **POLL WORKER TRAINING AND INITIATIVES**

During 2015, we had 316 available Adjunct Trainers and Assistant Trainers to conduct poll worker training. There were 2,852 classes at 97 training sites throughout New York City. These classes train the poll workers to use the Basic Poll Worker Manual, visual aids, and various voter information forms and materials used on Election Day. Demonstrations of the AutoMARK Ballot Marking Device (BMD) and the Optical Scanner Voting System are included in the training. The Board assigned 80,216 workers to class and trained 43,678 poll workers in 2015. We continued to use step-by-step laminated instructions for the BMD and Scanners. The purpose of these cards is to make it easier for the Poll Workers to open and close the BMD and Scanners simply by working in teams of two — one reading the step-by-step instructions and the other performing the required steps.

### **EDO DEPARTMENT**

EDO Department Staff assists with educating voters on the BMD, Scanner, and Election Procedures. They organize demonstrations of equipment when requested throughout the five boroughs as well as attend recruitment events for Poll Workers. In 2015, there were 11,457 Poll Workers recruited through various events and organizations.