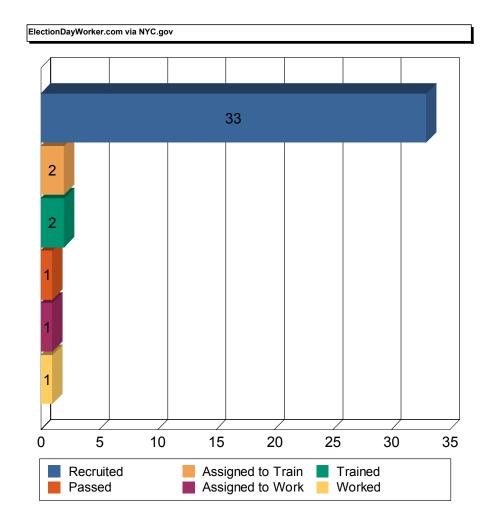

A.D. POLL SITE MONITORS are a bi-partisan team of specially trained Poll Workers who monitor an Assembly District on Election Day.

While the Coordinators, Inspectors, Poll Clerks and Information Clerks are required by law to be both a citizen and a registered voter, the Interpreters and Accessibility Clerks do not have such a requirement. County Committee applicants make up a great portion of the total complement needed to staff the polls but thousands of positions still must be filled. To this end, the Board trains and assigns poll workers recruited from various sources, including the City University of New York and numerous civic and advocacy groups. Poll Worker applicants also submit forms obtained from the Board's phone bank, Borough Offices, <a href="nyc.electiondayworker.com">nyc.electiondayworker.com</a>, or by indicating interest in serving when completing their Voter Registration applications.

### **POLL WORKER TRAINING AND INITIATIVES**

During 2015, we had 316 available Adjunct Trainers and Assistant Trainers to conduct poll worker training. There were 2,852 classes at 97 training sites throughout New York City. These classes train the poll workers to use the Basic Poll Worker Manual, visual aids, and various voter information forms and materials used on Election Day. Demonstrations of the AutoMARK Ballot Marking Device (BMD) and the Optical Scanner Voting System are included in the training. The Board assigned 80,216 workers to class and trained 43,678 poll workers in 2015. We continued to use step-by-step laminated instructions for the BMD and Scanners. The purpose of these cards is to make it easier for the Poll Workers to open and close the BMD and Scanners simply by working in teams of two — one reading the step-by-step instructions and the other performing the required steps.

### **EDO DEPARTMENT**

EDO Department Staff assists with educating voters on the BMD, Scanner, and Election Procedures. They organize demonstrations of equipment when requested throughout the five boroughs as well as attend recruitment events for Poll Workers. In 2015, there were 11,457 Poll Workers recruited through various events and organizations.